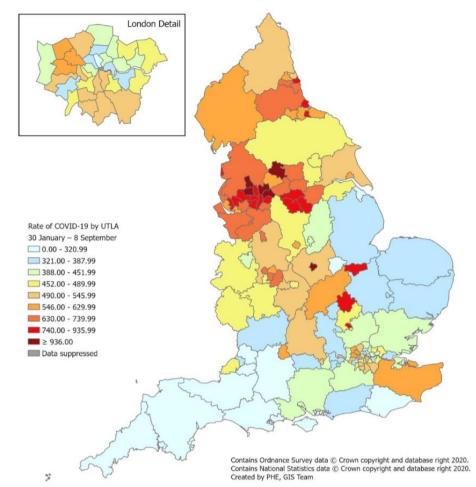

## Infections- number of cases of COVID-19 per 100,000 people across

**England** 

Page

The following local authorities have been included in the watchlist following the weekly Local Action Committee meeting as areas of intervention: Bolton, Bradford, Oldham, Salford, Blackburn with Darwen, Preston, Pendle, Rochdale, Tameside, Manchester, Birmingham, Bury, Leicester, Kirklees, Solihull, Calderdale, Trafford and Sandwell.