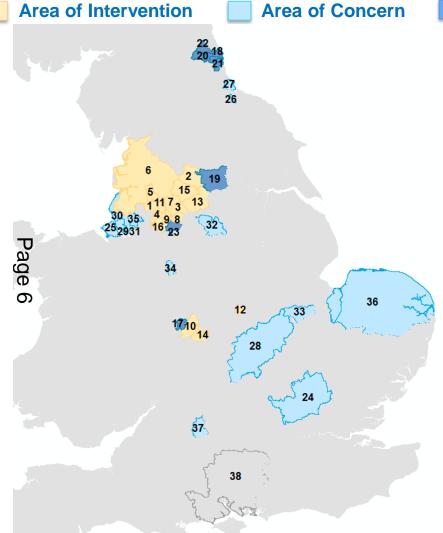

#### **Areas on the Coronavirus Watchlist**

County and Unitary Authorities in England that contain districts with a level of support- Updated 11th September 2020

|        | nnanced Sup              | pport            |
|--------|--------------------------|------------------|
| Number | County/Unitary Authority | Status           |
| 1      | Bolton                   | Intervention     |
| 2      | Bradford                 | Intervention     |
| 3      | Oldham                   | Intervention     |
| 4      | Salford                  | Intervention     |
| 5      | Blackburn with Darwen    | Intervention     |
| 6      | Lancashire               | Intervention     |
| 7      | Rochdale                 | Intervention     |
| 8      | Tameside                 | Intervention     |
| 9      | Manchester               | Intervention     |
| 10     | Birmingham               | Intervention     |
| 11     | Bury                     | Intervention     |
| 12     | Leicester                | Intervention     |
| 13     | Kirklees                 | Intervention     |
| 14     | Solihull                 | Intervention     |
| 15     | Calderdale               | Intervention     |
| 16     | Trafford                 | Intervention     |
|        | Sandwell                 | Enhanced Support |
|        | South Tyneside           | Enhanced Support |
|        | Leeds                    | Enhanced Support |
|        | Gateshead                | Enhanced Support |
| 21     | Sunderland               | Enhanced Support |
|        | Newcastle upon Tyne      | Enhanced Support |
|        | Stockport                | Enhanced Support |
|        | Hertfordshire            | Concern          |
|        | Wirral                   | Concern          |
|        | Middlesbrough            | Concern          |
|        | Hartlepool               | Concern          |
|        | Northamptonshire         | Concern          |
|        | Liverpool                | Concern          |
|        | Sefton                   | Concern          |
|        | Knowsley                 | Concern          |
|        | Sheffield                | Concern          |
|        | Peterborough             | Concern          |
|        | Stoke-on-Trent           | Concern          |
|        | St. Helens               | Concern          |
|        | Norfolk                  | Concern          |
| 37     | Swindon                  | Concern          |

Reference only

38 Hampshire

**Hampshire Districts (for location reference only)** 

Whilst the Hampshire weekly incidence rate is relatively low at 8.36 per 100,000, it reflects a general trend towards larger numbers of cases and the need to remain vigilant

Table 1: Local Authority watchlist areas

| Oblien* Salord* Blobburn with Dennes* Frenten Frende* Rendeble* Tanseide* Minchester* Breitsplen                            | 168.0<br>127.0<br>127.0<br>1911<br>132.1<br>197.3<br>160.1<br>191.0<br>168.0<br>154.5<br>133.1<br>144.1 | P P P P P P P P P P P P P P P P P P P | 1219<br>122<br>66.6<br>62.3<br>61.0<br>59.3<br>58.0<br>57.7 | 0 0 0   | latervention<br>latervention<br>latervention<br>latervention | ************************************** | YES<br>YES<br>YES<br>YES |
|-----------------------------------------------------------------------------------------------------------------------------|---------------------------------------------------------------------------------------------------------|---------------------------------------|-------------------------------------------------------------|---------|--------------------------------------------------------------|----------------------------------------|--------------------------|
| Bridford ") Obdan " Salond " Salond " Slided with Dances ") Freeton Freeton Rockada" Transide " Machineton " Bridgion Busy" | 127.0<br>101.1<br>132.1<br>137.3<br>150.1<br>191.0<br>165.0<br>154.5<br>133.1<br>114.1                  | 8                                     | 12.2<br>66.6<br>62.3<br>61.0<br>59.3<br>58.0                | 0 0 0 0 | Intervention<br>Intervention<br>Intervention                 | 0                                      | YES<br>YES               |
| Oblien* Salord* Blobburn with Dennes* Frenten Frende* Rendeble* Tanseide* Minchester* Breitsplen                            | 101.1<br>132.1<br>137.3<br>160.1<br>181.0<br>165.0<br>154.5<br>133.1<br>114.1                           | 8                                     | 66.6<br>62.3<br>61.0<br>59.3<br>58.0                        | 0 0     | laterycetica<br>laterycetica<br>laterycetica                 | 0                                      | YES                      |
| Saliord " Bladbarn with Dervice "‡ Praction Practic Practic Rockolde " Tameside " Manchester" Birelagion                    | 132.1<br>137.3<br>160.1<br>191.0<br>165.0<br>154.5<br>139.1                                             | 8                                     | 62.3<br>61.0<br>59.9<br>58.0                                | 0       | lateryertion<br>lateryertion                                 | -0                                     | YES                      |
| Bladdown with Derrice "‡ Praction Peadlo " Rocadole " Tamedide " Machedote " Bireleghon                                     | 197.3<br>160.1<br>191.0<br>165.0<br>154.5<br>133.1<br>114.1                                             | \$<br>\$<br>\$                        | 61.0<br>59.9<br>58.0                                        | 9       | lateryention                                                 |                                        |                          |
| Proton Profile Rochdale Tomeside Manchester Bireinghon                                                                      | 150.1<br>191.0<br>165.0<br>154.5<br>133.1<br>114.1                                                      | \$<br>\$<br>\$                        | 59.9<br>58.0                                                | 1       |                                                              |                                        | YES                      |
| Pendle " Rochdale " Tameside " Manchester " Birninghan                                                                      | 191.0<br>165.0<br>154.5<br>133.1<br>114.1                                                               | \$<br>\$                              | 58.0                                                        | -       | lateryention                                                 | - 0                                    | YES                      |
| Rockdale "<br>Tameside "<br>Manchester "<br>Birmingham                                                                      | 165.0<br>154.5<br>133.1<br>114.1                                                                        |                                       |                                                             |         | Intervention                                                 | -0                                     | YES                      |
| Taneside * Manchester * Birninghan                                                                                          | 154.5<br>133.1<br>114.1                                                                                 | -                                     |                                                             | - 0     | latervention                                                 | -0                                     | YES                      |
| Manchester*<br>Birminghon                                                                                                   | 133.1<br>114.1                                                                                          | di                                    | 56.8                                                        | - 6     | latervention                                                 | -0                                     | YES                      |
| Bireinghon                                                                                                                  | 114.1                                                                                                   |                                       | 53.9                                                        | - 6     | latervention                                                 | -0                                     | YES                      |
|                                                                                                                             |                                                                                                         | - 0                                   | 50.8                                                        | - 0     | Intervention                                                 | - 0                                    | YES                      |
|                                                                                                                             |                                                                                                         | - 0                                   | 46.8                                                        | - 0     | Intervention                                                 | -0                                     | YES                      |
| Loicector                                                                                                                   | 121.0                                                                                                   | -                                     | 43.1                                                        | -       | Intervention                                                 | -                                      | YES                      |
| Kirkloor 'd                                                                                                                 | 101.0                                                                                                   | 7                                     | 36.9                                                        | -       | Intervention                                                 | -                                      | YES                      |
| Solital                                                                                                                     | 113.9                                                                                                   | - 0                                   | 34.9                                                        | - 6     |                                                              | -                                      | YES                      |
| Calderdale "\$                                                                                                              |                                                                                                         | 7                                     |                                                             | - 2     | Intervention                                                 |                                        |                          |
| Trafford*                                                                                                                   | 118.6                                                                                                   | 7                                     | 34.3                                                        | - 7     | latervention                                                 | -                                      | YES                      |
|                                                                                                                             | 144.0                                                                                                   | - 0                                   | 31.3                                                        | - 0     | Intervention                                                 | -                                      | YES                      |
| Sandwoll                                                                                                                    | 90.8                                                                                                    | - 0                                   | 22.6                                                        | 0       | Intervention                                                 | -0                                     | YES                      |
| Rossendale                                                                                                                  | 222.5                                                                                                   | T                                     | 80.4                                                        | - 9     | Eaksaced Support                                             | - 4                                    | NO                       |
| Senty*                                                                                                                      | 187.8                                                                                                   | ÷                                     | 57.6                                                        | 9       | Eshsaced Support                                             | 7                                      | NO                       |
| South Tynecide                                                                                                              | 170.5                                                                                                   | - Pi                                  | 50.6                                                        | 9       | Enhanced Support                                             | 7                                      | NO                       |
| Loode                                                                                                                       | 136.8                                                                                                   | - Pi                                  | 47.3                                                        | 9       | Enhanced Support                                             | 0                                      | NO                       |
| Hyndburs *                                                                                                                  | 203.1                                                                                                   | - 0                                   | 42.1                                                        | 9       | Enhanced Support                                             | 0                                      | NO                       |
| Gatechead                                                                                                                   | 123.3                                                                                                   | - Pi                                  | 40.5                                                        | - 9     | Eabsaced Support                                             | ÷                                      | NO                       |
| Sunderland                                                                                                                  | 120.3                                                                                                   | - Pi                                  | 32.4                                                        | 9       | Eshsaced Support                                             |                                        | NO                       |
| Newcastie upon Tyne                                                                                                         | 116.3                                                                                                   | -0                                    | 28.0                                                        | - 9     | Eshsaced Support                                             |                                        | NO                       |
| Stockport *                                                                                                                 | 120.8                                                                                                   | - 0                                   | 20.2                                                        | 9       | Enhanced Support                                             | ٠                                      | NO                       |
| Hortomere                                                                                                                   | 160.5                                                                                                   | - 9                                   | 53.7                                                        | 9       | Concern                                                      | ٠                                      | NO                       |
| Virsi                                                                                                                       | 161.4                                                                                                   | - 10                                  | 43.6                                                        | - 9     | Concern                                                      | ٠                                      | NO                       |
| Middlerbrough                                                                                                               | 144.6                                                                                                   | - 10                                  | 42.0                                                        | 9       | Coscern                                                      |                                        | NO                       |
| Hartisp o ol                                                                                                                | 96.8                                                                                                    | - 10                                  | 38.6                                                        | 9       | Concern                                                      |                                        | NO                       |
| Corby                                                                                                                       | 242.2                                                                                                   | - 0                                   | 35.3                                                        | - 0     | Concern                                                      | -0                                     | NO                       |
| Literpool                                                                                                                   | 109.5                                                                                                   | - 10                                  | 31.1                                                        | - 9     | Concern                                                      |                                        | NO                       |
| Softon                                                                                                                      | 135.7                                                                                                   | - 10                                  | 30.9                                                        | - 0     | Concern                                                      |                                        | NO                       |
| Knowdeg                                                                                                                     | 129.7                                                                                                   | - 10                                  | 30.1                                                        | - 0     | Concern                                                      |                                        | NO                       |
| Sheffield                                                                                                                   | 114.9                                                                                                   | - 10                                  | 28.5                                                        | - 0     | Concern                                                      |                                        | NO                       |
| Peterborougk                                                                                                                | 99.1                                                                                                    | - 4                                   | 27.9                                                        | - 0     | Concern                                                      | -0                                     | NO                       |
| Northampton !                                                                                                               | 161.8                                                                                                   | - 0                                   | 25.8                                                        | - 0     | Concern                                                      | ò                                      | NO                       |
| Stoke-on-Trent                                                                                                              | 134.5                                                                                                   | - 10                                  | 25.0                                                        | - 0     | Concern                                                      |                                        | NO                       |
| St. Holona                                                                                                                  | 112.7                                                                                                   | - 0                                   | 20.0                                                        | - 0     | Coscern                                                      |                                        | NO                       |
| Great Yarmouth 5                                                                                                            | 107.0                                                                                                   | - 0                                   | 23.1                                                        | ā       | Concern                                                      | å                                      | NO                       |
| Norwick 6                                                                                                                   | 131.6                                                                                                   | - 10                                  | 20.5                                                        | - 0     | Concern                                                      | å                                      | NO                       |
| Swindon                                                                                                                     | 102.9                                                                                                   | å                                     | 16.7                                                        | ā       | Concern                                                      | å                                      | NO                       |
| Brockhad i                                                                                                                  | 118.8                                                                                                   | -                                     | 16.5                                                        | - 6     | Concern                                                      | å                                      | NO                       |
| South Nortolk 6                                                                                                             | 109.8                                                                                                   | -                                     | 10.9                                                        | - 0     | Coaccin                                                      | à                                      | NO.                      |
| King's Lynn and West Norfolk (                                                                                              | 83.4                                                                                                    | á                                     | 4.0                                                         | -       | Coaccin                                                      | à                                      | NO.                      |
| Broadland 6                                                                                                                 | 99.8                                                                                                    | -                                     | 3.1                                                         | - 6     | Coaccin                                                      | - A                                    | NO.                      |
| North Nortolk E                                                                                                             | 89.8                                                                                                    | -                                     | 2.9                                                         | - 6     |                                                              | - A                                    | NO.                      |
| ENGLAND                                                                                                                     | 70.1                                                                                                    | - A                                   | 19.7                                                        | -       | Concern                                                      |                                        | NO                       |