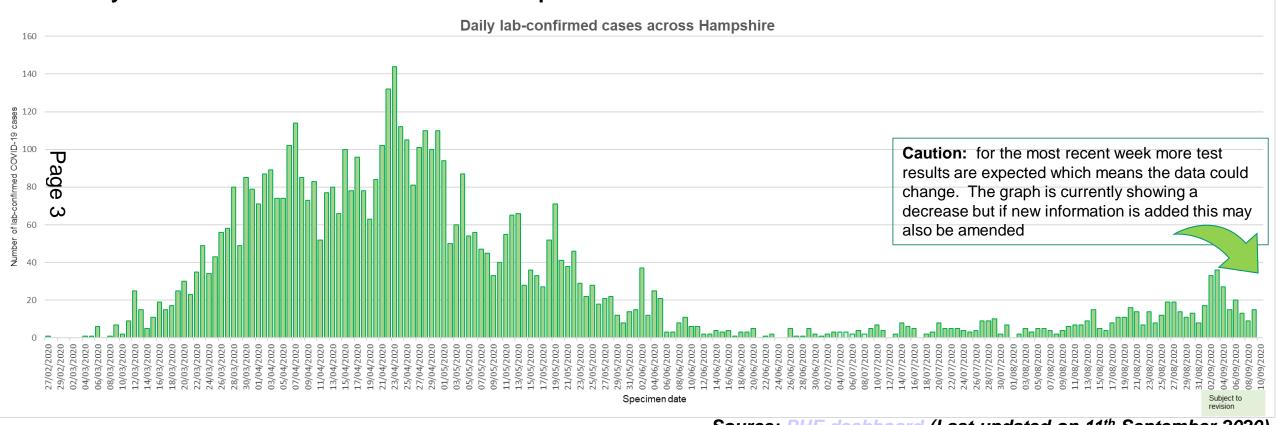

### Infections – daily COVID-19 cases in Hampshire showing how the epidemic has progressed over time - the 'epidemic curve'

Overall, a slow increase in the number of infections from a low point at the end of June which may be levelling off

Data only includes those cases which have tested positive

Source: PHE dashboard (Last updated on 11th September 2020)

The data now includes all cases, those which have been tested by NHS/PHE laboratories and by the Government's commercial testing partners