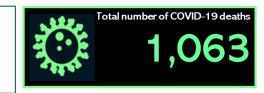

#### **Deaths**

Deaths due to COVID-19 are continuing to decline, - the latest weekly figure is **0**There have been no excess (extra) deaths above the number we would usually see at this time of year.