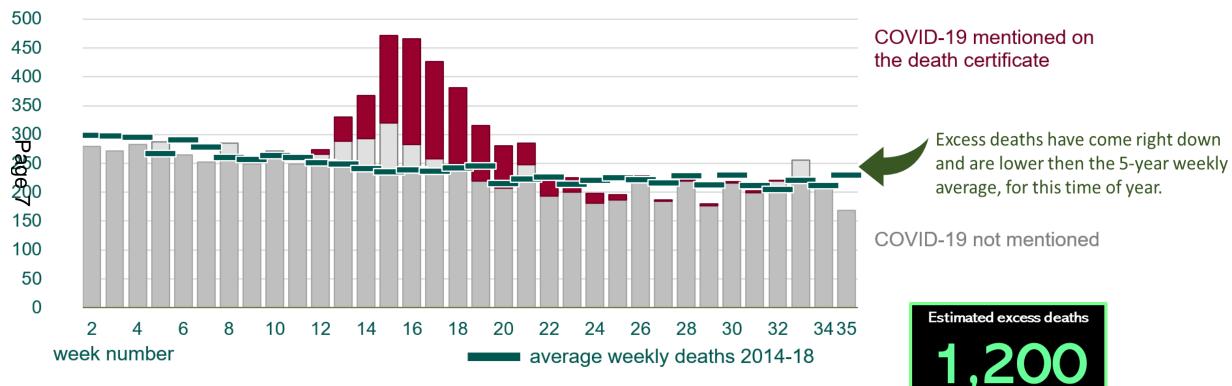

#### **Deaths**

Deaths due to COVID-19 are continuing to decline, - the latest weekly figure is **0**There have been no excess (extra) deaths above the number we would usually see at this time of year.

#### All deaths in 2020 by week, with proportion where COVID-19 is mentioned

ONS - Deaths registered weekly in England and Wales, provisional

This page is intentionally left blank