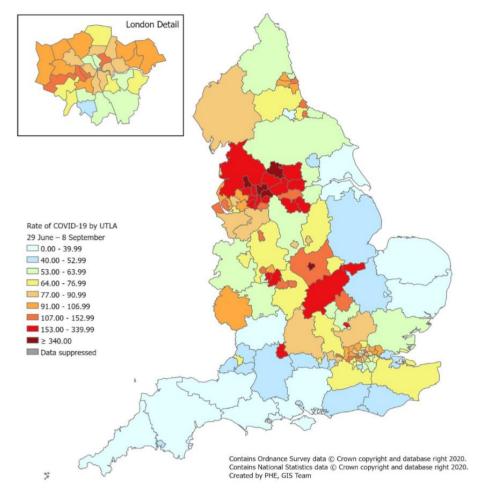

## Infections- number of cases of COVID-19 per 100,000 people across

**England** 

Page

The following local authorities have been included in the watchlist following the weekly Local Action Committee meeting as areas of intervention: Bolton, Bradford, Oldham, Salford, Blackburn with Darwen, Preston, Pendle, Rochdale, Tameside, Manchester, Birmingham, Bury, Leicester, Kirklees, Solihull, Calderdale, Trafford and Sandwell.

Reference only

38 Hampshire

**Hampshire Districts (for location reference only)** 

Whilst the Hampshire weekly incidence rate is relatively low at 8.36 per 100,000, it reflects a general trend towards larger numbers of cases and the need to remain vigilant