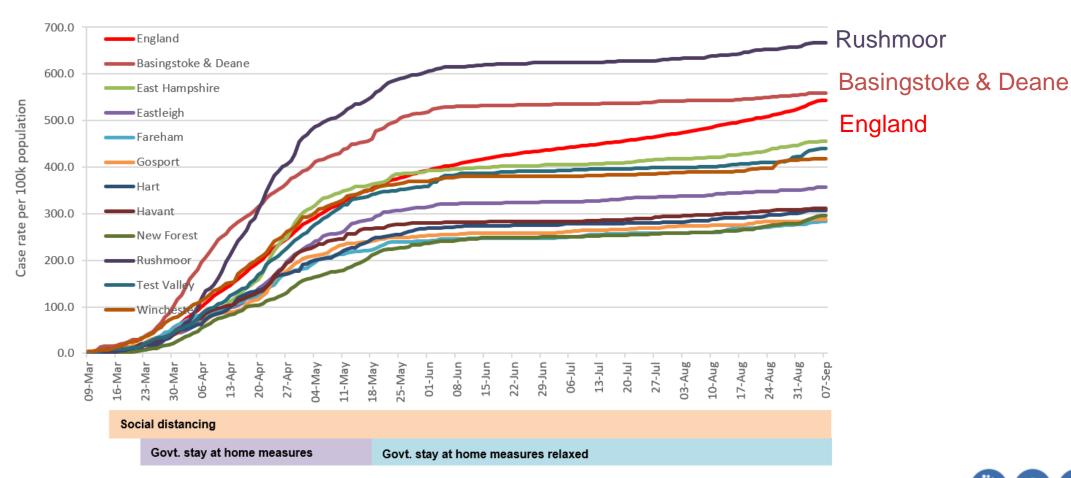

- Infection rates Total cases per 100,000 people across Hampshire Districts
  - The trend in the total figures shows that the infection is slowly rising across Hampshire
  - The highest infection rates have been in Rushmoor and Basingstoke & Deane districts, where these have been greater than the average infection rates for England